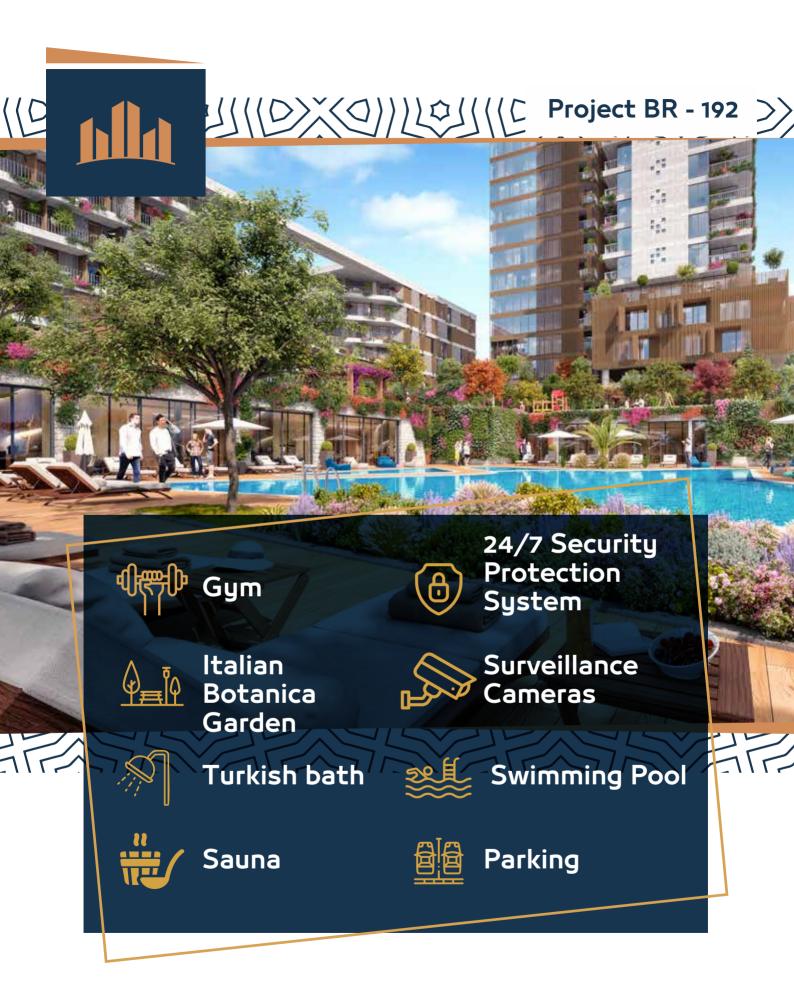

**Project Area** 

18.000 m<sup>2</sup>

Istanbul

**Spaces** 

64- 224 m<sup>2</sup>

Sisli

**Apartment Types** 

1+1, 2+1, 3+1, 3.5+1, 4.5+1

**Flats** 

Location

City

638

An imaginary view of the Bosphorus, at the most important investment areas in Istanbul, Sisli, with a view of Belgrade forests as a backyard

5-stars hotel services most pinnacle, sophistication, and elegance, that suits the concept of luxury living

Apartments with the highest quality and top finishes are provided with smart home systems to keep pace with modern life

Green spaces embrace the project from its sides to add a healthy life impact

Rich services fill your life with joy and pleasure through commercial centers to enjoy shopping from the most luxurious international brands