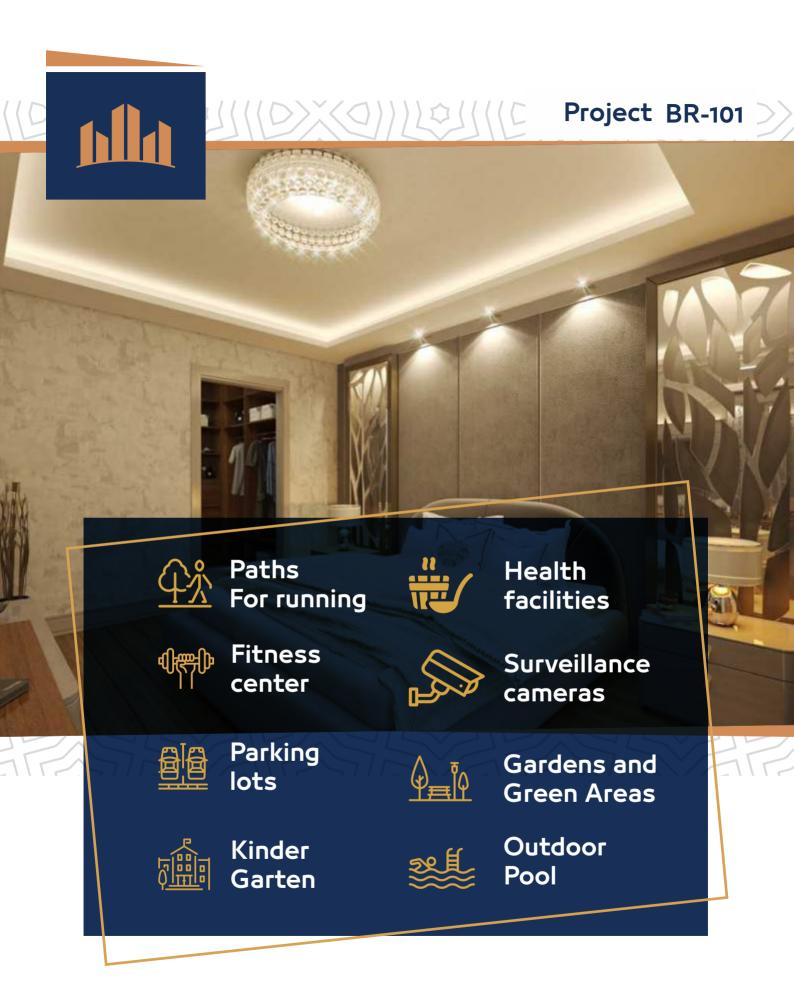

The complex's nursery ensures your children's safety and wellbeing, and the project's green areas, which cover 73 per cent of the total area, will serve as their recreational areas.